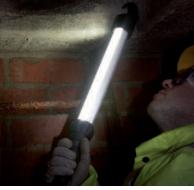

# **WOLF** LinkEx<sup>™</sup> LED FLOODLITE

### Cable Powered LED Floodlamp

- ATEX and IECEx Approved for Zone 1
  explosive Gas and Dust atmospheres
- ATEX and IECEx Approved for Zone 1 explosive Gas and Dust atmospheres
- Ultra bright high power LED light output
- Medium or wide angle flood beams
- Small, lightweight floodlamp construction
- Supplied with stand and integral bridle
- Very low maintenance
- T4 temperature class

WF-300 58 Watt LED 7800 lux (30°) @ 1m 1927 lux (30°) @ 2m 341 lux (30°) @ 5m