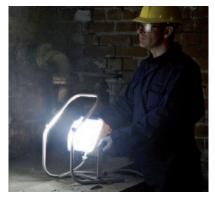

### Cable Powered LED Floodlamp

- ATEX and IECEx Approved for Zone 1
  explosive Gas and Dust atmospheres
- ATEX and IECEx Approved for Zone 1 explosive Gas and Dust atmospheres
- Ultra bright high power LED light output
- Medium or wide angle flood beams
- Small, lightweight floodlamp construction
- Supplied with stand and integral bridle
- Very low maintenance
- T4 temperature class

WF-300 58 Watt LED 7800 lux (30°) @ 1m 1927 lux (30°) @ 2m 341 lux (30°) @ 5m