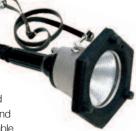

## FLAMEPROOF LEADLAMP

#### Powerful Safety Halogen Spotlight

- ATEX Approved
- High output Halogen light, up to 70 watts
- Lightweight alloy construction for single handed portability
- Zone 1 & 2, Gas group IIC T3/T4 certified
- Designed for quick and easy relamping and maintenance 12 or 24 Volts models available
- Ideal for cleaning, grit blasting and painting operations