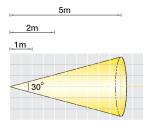

# **WOLF** LinkEx<sup>™</sup> LED FLOODLITE



### Cable Powered LED Floodlamp

- ATEX and IECEx Approved for Zone 1
  explosive Gas and Dust atmospheres
- ATEX and IECEx Approved for Zone 1 explosive Gas and Dust atmospheres
- Ultra bright high power LED light output
- Medium or wide angle flood beams
- Small, lightweight floodlamp construction
- Supplied with stand and integral bridle
- Very low maintenance
- T4 temperature class



WF-300 58 Watt LED 7800 lux (30°) @ 1m 1927 lux (30°) @ 2m 341 lux (30°) @ 5m





## FLAMEPROOF LEADLAMP



#### Powerful Safety Halogen Spotlight

- ATEX Approved
- High output Halogen light, up to 70 watts
- Lightweight alloy construction for single handed portability
- Zone 1 & 2, Gas group IIC T3/T4 certified
- Designed for quick and easy relamping and maintenance 12 or 24 Volts models available
- Ideal for cleaning, grit blasting and painting operations





# ATEX LED INSPECTION LEADLAMP



### Handheld LED Leadlamp

- ATEX and IECEx Approved for Zone 1 and 2 explosive Gas and Dust atmospheres
- 'Fitted for Life' LED light source
- Even white light ideal for inspection
- Compact and lightweight design
- Anti roll and hook feature
- Fitted with cable and ATX plug
- Wide mains voltage range 110v – 254 V AC
- Low voltage model available