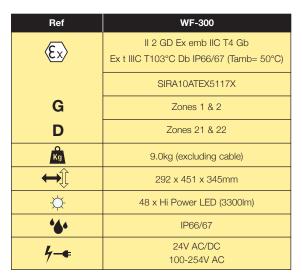

# **WOLF** LinkEx<sup>™</sup> LED FLOODLITE



### Cable Powered LED Floodlamp

- ATEX and IECEx Approved for Zone 1
  explosive Gas and Dust atmospheres
- ATEX and IECEx Approved for Zone 1 explosive Gas and Dust atmospheres
- Ultra bright high power LED light output
- Medium or wide angle flood beams
- Small, lightweight floodlamp construction
- Supplied with stand and integral bridle
- Very low maintenance
- T4 temperature class



WF-300 58 Watt LED 7800 lux (30°) @ 1m 1927 lux (30°) @ 2m 341 lux (30°) @ 5m





## FLAMEPROOF LEADLAMP



#### Powerful Safety Halogen Spotlight

- ATEX Approved
- High output Halogen light, up to 70 watts
- Lightweight alloy construction for single handed portability
- Zone 1 & 2, Gas group IIC T3/T4 certified
- Designed for quick and easy relamping and maintenance 12 or 24 Volts models available
- Ideal for cleaning, grit blasting and painting operations





# ATEX LED INSPECTION LEADLAMP



### Handheld LED Leadlamp

- ATEX and IECEx Approved for Zone 1 and 2 explosive Gas and Dust atmospheres
- 'Fitted for Life' LED light source
- Even white light ideal for inspection
- Compact and lightweight design
- Anti roll and hook feature
- Fitted with cable and ATX plug
- Wide mains volta