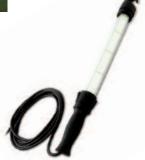

# ATEX LED INSPECTION LEADLAMP

### Handheld LED Leadlamp

- ATEX and IECEx Approved for Zone 1 and 2 explosive Gas and Dust atmospheres
- 'Fitted for Life' LED light source
- Even white light ideal for inspection
- Compact and lightweight design
- Anti roll and hook feature
- Fitted with cable and ATX plug
- Wide mains voltage range 110v – 254 V AC
- Low voltage model available